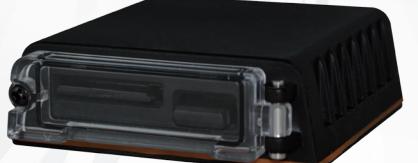

### VVG-MDE08FH

- Small independent system, 1 channels video
- H.264 compression format, Full HD video resolution
- Low power consumption and efficient dissipation, no build-in Lithium battery to prevent possible danger and heat explosion.
- Devices starts recording automatically when engine is on, file is well formatted and saved securely with extension recording by super capacitor.
- External USB WiFi dongle · through APP for live view / playback and download
- Made In Taiwan

# 1080P 1CH mobile DVR system VVG-MDE08FH

### Vehicle DVR

| Venicle DVR              |                                           |
|--------------------------|-------------------------------------------|
| Resolution               | 1CH 1080P@30FPS                           |
| Display Mode             | 1CH Camera                                |
| Mode                     | Record/Play                               |
| Resolution               | Display 1920x1080                         |
|                          | Record 1920x1080                          |
| Copy/Record              | SD                                        |
| OBD                      | 4 LED (WIFI \ REC \ GPS \ power) Optional |
| Host light               | REC                                       |
| Signal Notice            | YES                                       |
| SD card                  | YES                                       |
| OBD                      | Optional                                  |
| G-SENSOR                 | YES                                       |
| WIFI                     | WIFI Dongle                               |
| System                   | Recording automatically when engine is on |
| Built-In super capacitor | YES                                       |
| Power Consumption        | DC 12V                                    |
| Temperature Tolerance    | -21°C~60°C                                |
|                          |                                           |