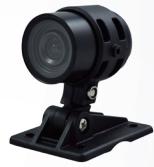

#### Vehicle Camera

Mini size, Easy installation, Low Lux image support, reverse camera.

APP

Please install this device with the help of professional technician to avoid damaging your vehicle.

### Vehicle Camera

| Power                 | DC5V~DC12V±10% input                          |
|-----------------------|-----------------------------------------------|
|                       | Power Consumption 500mA                       |
| Resolution            | Support NTSC/PAL @ Full HD 1920x1080          |
|                       | 30FPS                                         |
| Image Sensor          | 1/3" CMOS sensor                              |
| View Angle            | H:110° / V:55° / D:140°                       |
| Lens                  | 2.8mm                                         |
| Temperature Tolerance | Operation : -20°C ~ 60 °C(In disclosed space) |
|                       | Storing temperature : -40 °C ~ 85 °C          |
| Output terminal       | Mini Din harness plug                         |
| Dust & Water proof    | IP67                                          |
|                       |                                               |