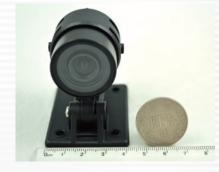

#### Vehicle Camera

Mini size, Easy installation, Low Lux image support, reverse camera.

APP

Please install this device with the help of professional technician to avoid damaging your vehicle.

### Vehicle Camera

| Power                 | DC5V~DC12V±10% input                          |
|-----------------------|-----------------------------------------------|
|                       | Power Consumption 500mA                       |
| Resolution            | Support NTSC/PAL @ Full HD 1920x1080          |
|                       | 30FPS                                         |
| Image Sensor          | 1/3" CMOS sensor                              |
| View Angle            | H:110° / V:55° / D:140°                       |
| Lens                  | 2.8mm                                         |
| Temperature Tolerance | Operation : -20°C ~ 60 °C(In disclosed space) |
|                       | Storing temperature : -40 °C ~ 85 °C          |
| Output terminal       | Mini Din harness plug                         |
| Dust & Water proof    | IP67                                          |
|                       |                                               |