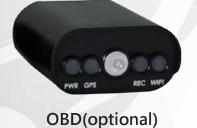

### **OBD**(optional)

| Light         | 4LED (WIFI ` REC ` GPS ` Power) |
|---------------|---------------------------------|
| GPS           | YES                             |
| Signal Notice | YES                             |
| Microphone    | Audio input                     |