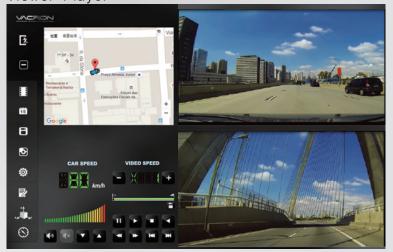

NOTE 1. Version updating is not going to inform, please check the on-going updating information 2. SD Card. (optional)

Viewer Player

★ GPS direction & Coordinate, Speed and Google Map should match up specific models within GPS function.