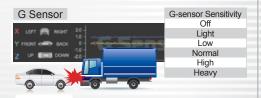

## VVG-CBN39

- Built-in 1080P SONY CMOS Sensor, Viewing angle approx 100 degrees.
- External Camera 720P, horizontal angle 110 degrees. (Depend on Cameras you choose)
- Suitable for all types of vehicles use. Small Design, Easy Installation.
- Optional position for camera setting to record situations of inside, outside, front or rear the car.
- Equipped with 3 inch TFT LCD screen to make the adjustment of recording angle easily.
- Built-in high sensitive MIC, recorded synchronize inside and outside of the car.
- SD card Class 10 or above recommend. MAX to 128GB.
- G-sensor sensitivity can be adjusted according to vehicles and road situations. When detecting a strong shock, system will start emergency recording and keep the files without being overwritten.
- Built-in Superconductor. Delay for power off, make sure data are saved in SD card.
- Route recorded, Displayed on playback. (with GPS model device only)(optional)

## VVG-CBN39

1CH Car Camcorder / External Camera (optional

optional

Event Recording, keep the files without being overwritten.

 G-sensor sensitivity can be adjusted according to road situations.

External Camera (optional)
To stall External Camera with 4P exteranl
720P (AHD Interface) in front or rear of the car.