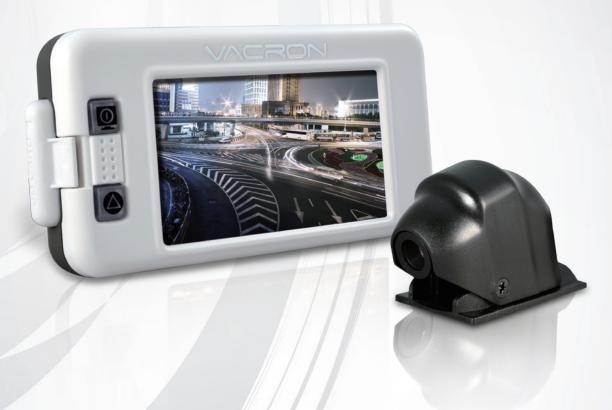

## VVG-CBN39

- Built-in 1080P SONY CMOS Sensor, Viewing angle approx 100 degrees.
- External Camera 720P, horizontal angle 110 degrees. (Depend on Cameras you choose)
- Suitable for all types of vehicles use. Small Design, Easy Installation.
- Optional position for camera setting to record situations of inside, outside, front or rear the car.
- Equipped with 3 inch TFT LCD screen to make the adjustment of recording angle easily.
- Built-in high sensitive MIC, recorded synchronize inside and outside of the car.
- SD card Class 10 or above recommend. MAX to 128GB.
- G-sensor sensitivity can be adjusted according to vehicles and road situations. When detecting a strong shock, system will start emergency recording and keep the files without being overwritten.
- Built-in Superconductor. Delay for power off, make sure data are saved in SD card.
- Route recorded, Displayed on playback. (with GPS model device only)(optional)

## VVG-CBN39

1CH Car Camcorder / External Camera (optional

optional

Event Recording, keep the files without being overwritten.

 G-sensor sensitivity can be adjusted according to road situations.

External Camera (optional)
To stall External Camera with 4P exteranl
720P (AHD Interface) in front or rear of the car.