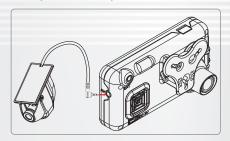

## VVG-CBN39

1CH Car Camcorder / External Camera (optional

optional

Event Recording, keep the files without being overwritten.

 G-sensor sensitivity can be adjusted according to road situations.

External Camera (optional)
To stall External Camera with 4P exteranl
720P (AHD Interface) in front or rear of the car.