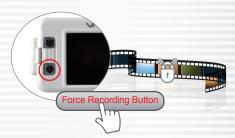

## VVG-CBN39

- Built-in 1080P SONY CMOS Sensor, Viewing angle approx 100 degrees.
- External Camera 720P, horizontal angle 110 degrees. (Depend on Cameras you choose)
- Suitable for all types of vehicles use. Small Design, Easy Installation.
- Optional position for camera setting to record situations of inside, outside, front or rear the car.
- Equipped with 3 inch TFT LCD screen to make the adjustment of recording angle easily.
- Built-in high sensitive MIC, recorded synchronize inside and outside of the car.
- SD card Class 10 or above recommend. MAX to 128GB.
- G-sensor sensitivity can be adjusted according to vehicles and road situations. When detecting a strong shock, system will start emergency recording and keep the files without being overwritten.
- Built-in Superconductor. Delay for power off, make sure data are saved in SD card.
- Route recorded, Displayed on playback. (with GPS model device only)(optional)

## VVG-CBN39

1CH Car Camcorder / External Camera (optional

optional

Event Recording, keep the files without being overwritten.

 G-sensor sensitivity can be adjusted according to road situations.

External Camera (optional)
To stall External Camera with 4P exteranl
720P (AHD Interface) in front or rear of the car.